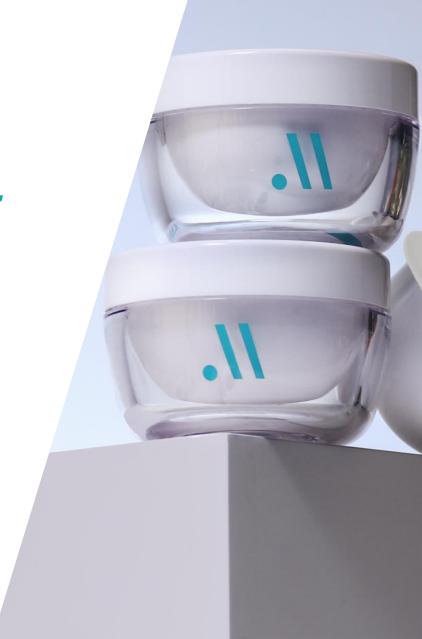

# SMART REFILL

**REFILLABLE JARS** 

# **SMART REFILL**

Meiyume's smart refill strives to be at once desirable and sustainable.

Our patented user-friendly refill system guarantees a premium experience for the consumer. The pod is released with a simple push on the notch.

Premium thick wall outershell in PET is combined with a minimalistic PP inner cup. All parts are using recyclable resins.

Post-consumer recycled (PCR) materials can be used for all parts. Inner cup refill can be sold separately with a removable top seal.