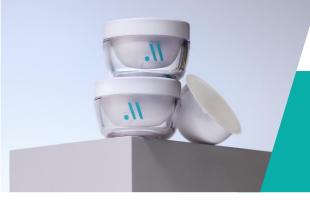

# SMART REFILL

**REFILLABLE JARS** 

# **SMART REFILL**

Meiyume's smart refill strives to be at once desirable and sustainable.

Our patented user-friendly refill system guarantees a premium experience for the consumer. The pod is released with a simple push on the notch.

Premium thick wall outershell in PET is combined with a minimalistic PP inner cup. All parts are using recyclable resins.

Post-consumer recycled (PCR) materials can be used for all parts. Inner cup refill can be sold separately with a removable top seal.