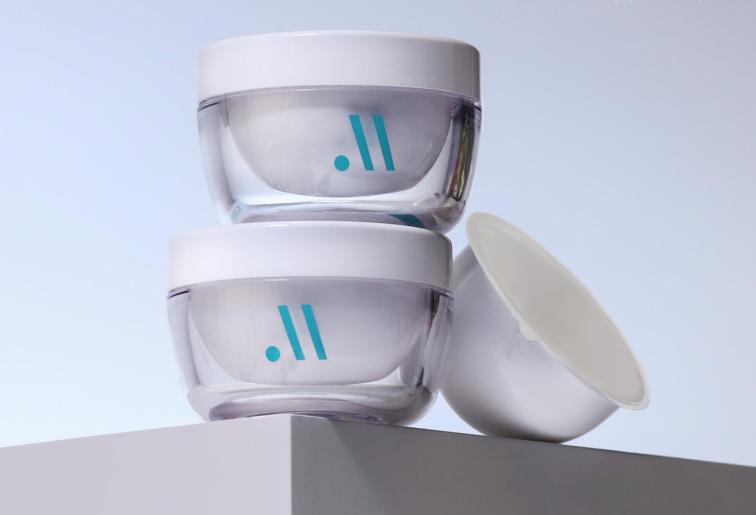

# SMART REFILL

**REFILLABLE JARS** 

# **SMART REFILL**

Meiyume's smart refill strives to be at once desirable and sustainable.

Our patented user-friendly refill system guarantees a premium experience for the consumer. The pod is released with a simple push on the notch.

Premium thick wall outershell in PET is combined with a minimalistic PP inner cup. All parts are using recyclable resins.

Post-consumer recycled (PCR) materials can be used for all parts. Inner cup refill can be sold separately with a removable top seal.