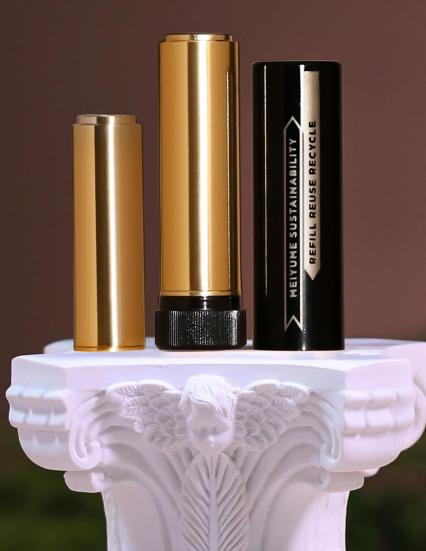

## GAIA ELEMENTAL LIPSTICK

Indulge in luxury with our refillable and recyclable full aluminium lipstick, where elegance meets sustainability.

Experience the premium feel of our patent pending aluminium cartridge, designed for effortless refills.

### Materials:

- Full aluminium refillable lipstick case paired with our full aluminium mechanism
- Case and mechanism are plastic free and recyclable

### **Claim dimensions:**

- Ø18.8mm / height 66mm