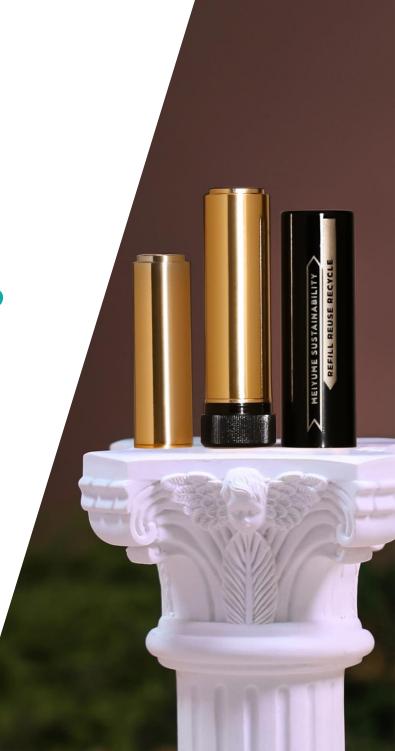

## GAIA ELEMENTAL LIPSTICK

Indulge in luxury with our refillable and recyclable full aluminium lipstick, where elegance meets sustainability.

Experience the premium feel of our patent pending aluminium cartridge, designed for effortless refills.

### Materials:

- Full aluminium refillable lipstick case paired with our full aluminium mechanism
- Case and mechanism are plastic free and recyclable

### **Claim dimensions:**

- Ø18.8mm / height 66mm